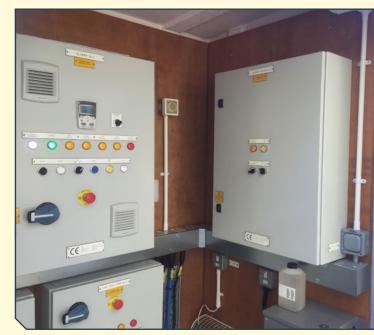

## **Radio Telemetry control panel**

Design and manufacture of numerous radio transmitter panels for sludge blanket detection on settlement tank Rotary bridges.