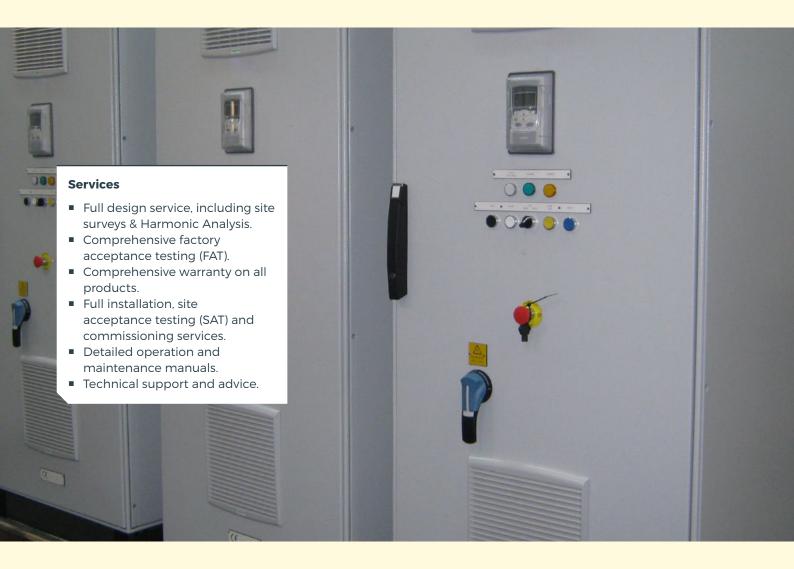

## **CONTROL PANELS**

Trant Control and Automation division, manufacture a wide range of Control Panels ranging from Form 1 through to Form 4. Each Control Panel can be custom built to conform to clients' specific and general specifications, and incorporating where applicable all International standards in addition to BS BS EN 61439-2:2011 compliance.

To ensure complete client satisfaction, all our products have been comprehensively and independently tested, and comply with all industry standards, health and safety requirements and all relevant certifications. All Trant Control Panels are supplied with full documentation to include Declaration of Conformity Certification confirming adherence to BS EN 61439-2:2011, LV Directive and the EMC Directive.