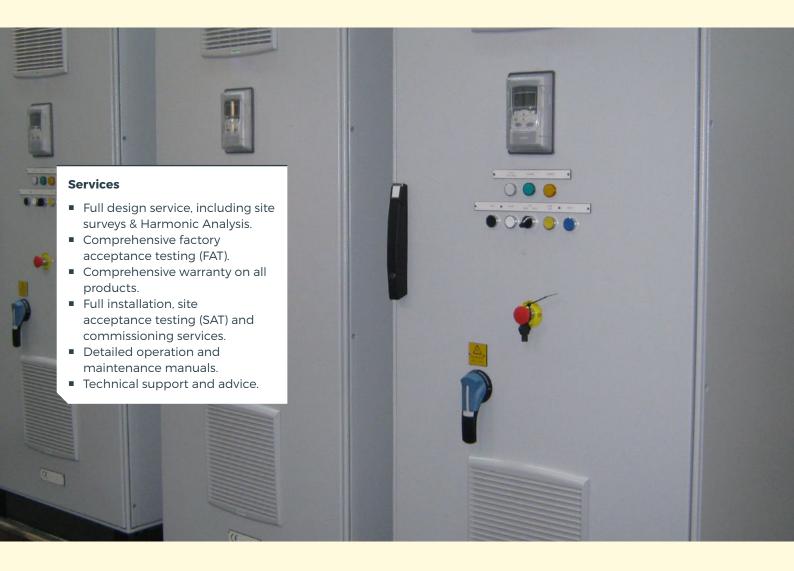

To ensure complete client satisfaction, all our products have been comprehensively and independently tested, and comply with all industry standards, health and safety requirements and all relevant certifications. All Trant Control Panels are supplied with full documentation to include Declaration of Conformity Certification confirming adherence to BS EN 61439-2:2011, LV Directive and the EMC Directive.