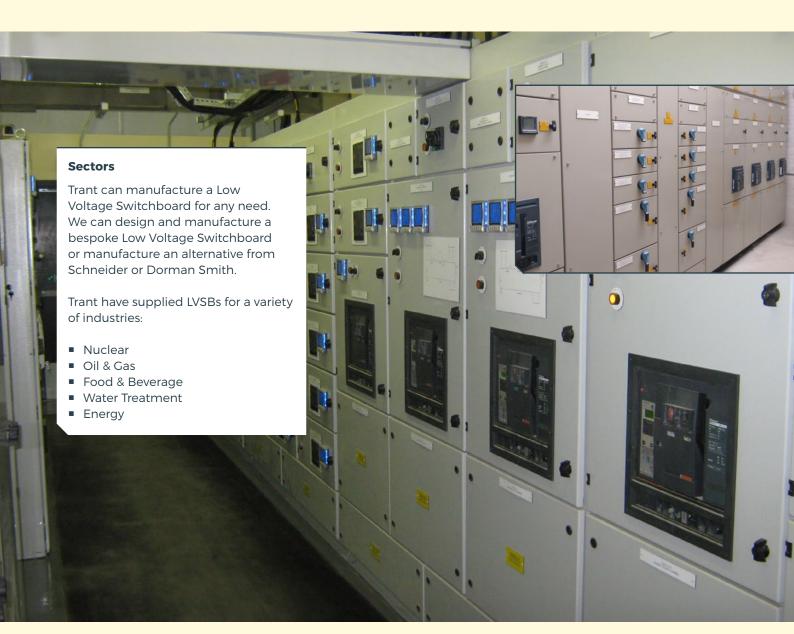

# LV SWITCHBOARDS (LVSBs)

Trant Control and Automation division, design and custom build a wide range of high quality Low Voltage Switchboards.

Working to project specifications, Trant will design and assemble the product required to meet that client's needs. The service includes lead assembly, installation of any component and the total population of Distribution Boards and Control Stations.