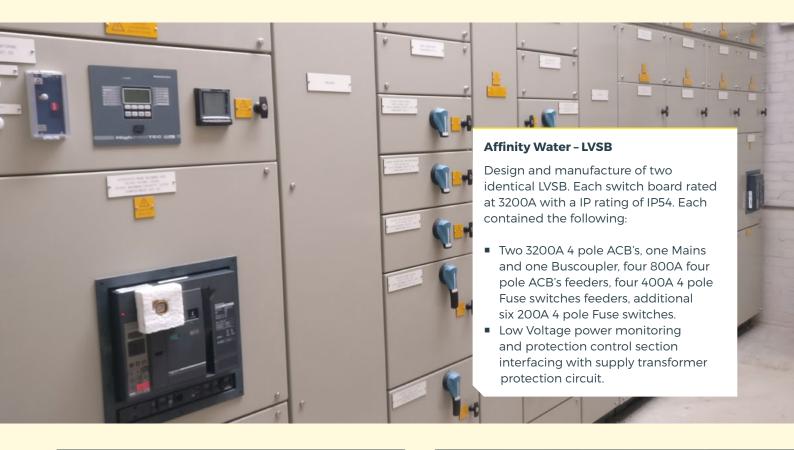

### Southern Water - LVSB

Design and manufacture of one LVSB, rated at 1250A, compromising of:

REC incomer section, two number 4 pole 800A ACB incomers with auto change over, nine feeders of various sizes and a ICA section complete with Mitsubishi remote I/O modules.